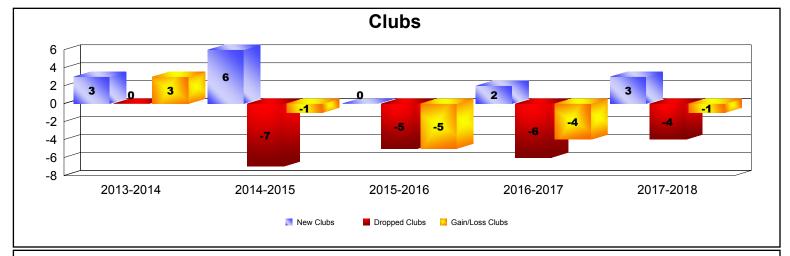

| Year      | New<br>Clubs | Dropped<br>Clubs | Gain/<br>Loss<br>Clubs | New<br>Members | Charter<br>Members | Reinstate<br>Members | Transfer<br>Members | Total<br>Member<br>Added | Total<br>Members<br>Dropped | Gain/<br>Loss<br>Members |
|-----------|--------------|------------------|------------------------|----------------|--------------------|----------------------|---------------------|--------------------------|-----------------------------|--------------------------|
| 2013-2014 | 3            | 0                | 3                      | 370            | 71                 | 37                   | 39                  | 517                      | -606                        | -89                      |
| 2014-2015 | 6            | -7               | -1                     | 494            | 160                | 19                   | 6                   | 679                      | -653                        | 26                       |
| 2015-2016 | 0            | -5               | -5                     | 386            | 8                  | 54                   | 25                  | 473                      | -683                        | -210                     |
| 2016-2017 | 2            | -6               | -4                     | 417            | 48                 | 25                   | 24                  | 514                      | -633                        | -119                     |
| 2017-2018 | 3            | -4               | -1                     | 402            | 86                 | 47                   | 6                   | 541                      | -652                        | -111                     |
| Average   | 3            | -4               | -2                     | 414            | 75                 | 36                   | 20                  | 545                      | -645                        | -101                     |