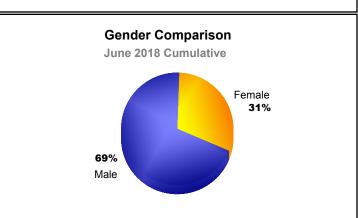

| -683                        | -210                     |
| 2016-2017 | 2            | -6               | -4                     | 417            | 48                 | 25                   | 24                  | 514                      | -633                        | -119                     |
| 2017-2018 | 3            | -4               | -1                     | 402            | 86                 | 47                   | 6                   | 541                      | -652                        | -111                     |
| Average   | 3            | -4               | -2                     | 414            | 75                 | 36                   | 20                  | 545                      | -645                        | -101                     |









MBR0065 Page 1 of 1 12/7/2018 1:22:41PM