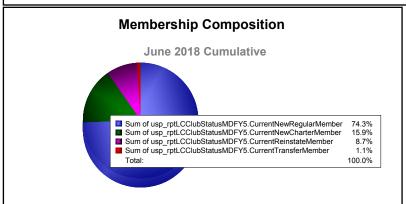

| -683                        | -210                     |
| 2016-2017 | 2            | -6               | -4                     | 417            | 48                 | 25                   | 24                  | 514                      | -633                        | -119                     |
| 2017-2018 | 3            | -4               | -1                     | 402            | 86                 | 47                   | 6                   | 541                      | -652                        | -111                     |
| Average   | 3            | -4               | -2                     | 414            | 75                 | 36                   | 20                  | 545                      | -645                        | -101                     |









MBR0065 Page 1 of 1 12/7/2018 1:22:41PM