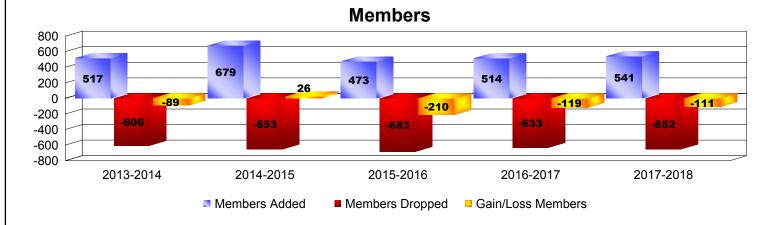

| Year      | New<br>Clubs | Dropped<br>Clubs | Gain/<br>Loss<br>Clubs | New<br>Members | Charter<br>Members | Reinstate<br>Members | Transfer<br>Members | Total<br>Member<br>Added | Total<br>Members<br>Dropped | Gain/<br>Loss<br>Members |
|-----------|--------------|------------------|------------------------|----------------|--------------------|----------------------|---------------------|--------------------------|-----------------------------|--------------------------|
| 2013-2014 | 3            | 0                | 3                      | 370            | 71                 | 37                   | 39                  | 517                      | -606                        | -89                      |
| 2014-2015 | 6            | -7               | -1                     | 494            | 160                | 19                   | 6                   | 679                      | -653                        | 26                       |
| 2015-2016 | 0            | -5               | -5                     | 386            | 8                  | 54                   | 25                  | 473                      | -683                        | -210                     |
| 2016-2017 | 2            | -6               | -4                     | 417            | 48                 | 25                   | 24                  | 514                      | -633                        | -119                     |
| 2017-2018 | 3            | -4               | -1                     | 402            | 86                 | 47                   | 6                   | 541                      | -652                        | -111                     |
| Average   | 3            | -4               | -2                     | 414            | 75                 | 36                   | 20                  | 545                      | -645                        | -101                     |